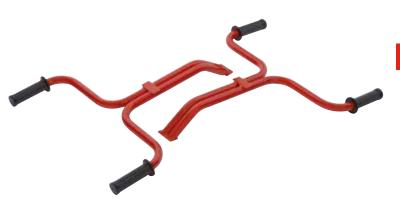

## **DESCRIPTION**

For handling all types of floor covering rolls. Their design makes them lock automatically in the roll former when lifted.

Max. load 200 kg.

Fork dimensions: 62 x 56 x 7 cm.

Weight: 3.5 kg (a pair).

## **REFERENCE**

93782

**ROLL CARRYING HANDLES (PAIR)** 

The information contained in this document is provided for information purposes. Romus cannot be held liable for this information. The user or specifier will check the compatibility of the product technical data with the actual situation. Romus reserves the right to modify all or part of this document without prior notice.