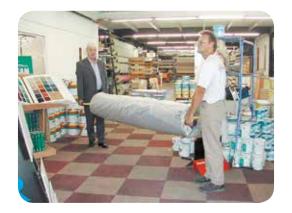

## **DESCRIPTION**

For handling all types of floor covering rolls. Their design makes them lock automatically in the roll former when lifted.

Max. load 200 kg.

Fork dimensions: 62 x 56 x 7 cm.

Weight: 3.5 kg (a pair).

## **REFERENCE**

93782

**ROLL CARRYING HANDLES (PAIR)** 

The information contained in this document is provided for information purposes. Romus cannot be held liable for this information. The user or specifier will check the compatibility of the product technical data with the actual situation. Romus reserves the right to modify all or part of this document without prior notice.